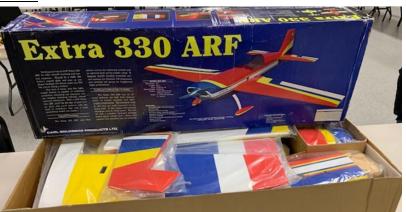

# Plane 20

Manufacture: unknown Type: Sport

Name: EXTRA 330 Construction: Fully Assembled

Engine: Gas

Extras: none

Notes: Canopy Cracked

<u>Plane 21</u>

Manufacture: unknown Type: Sport

## Plane NIB 3

Manufacture:

Type: SPORT
Name: EXTRA 330
Construction: New in Box

Engine: None

Manufacture: Hanger 9 Type: Military

Name: P-40 E Warhawk Construction: New in Box

Engine: None

Plane NIB 5