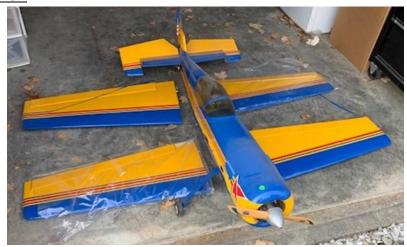

Manufacture: Unknown Type: Sport

Name:

Construction: Fully constructed

Engine: Gas Engine

Extras: Extra Set of wings