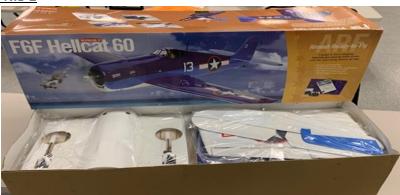

## Plane NIB 2

Manufacture: Hanger 9
Type: Military

Name: F6F Hellcat 60 Construction: New in Box

Engine: none