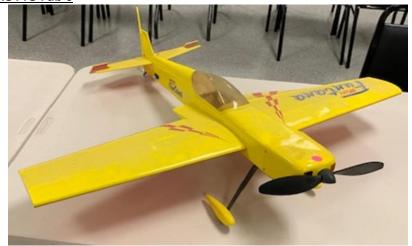

# Plane 20

Manufacture: unknown Type: Sport

Name: EXTRA 330 Construction: Fully Assembled

Engine: Gas

Extras: none

Notes: Canopy Cracked

<u>Plane 21</u>

Manufacture: unknown Type: Sport