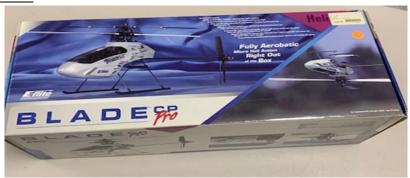

## Heli RTF 2

Manufacture: E-Flite
Type: Helicopter
Name: Blade CX Pro
Construction: New in Box
Engine: Battery