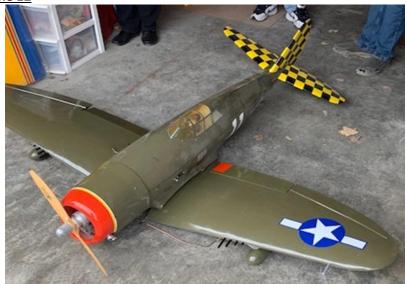

## Plane 11

Manufacture: Unknown
Type: Military
Name: Mustang

Construction: Fully Assembled Engine: Gas, needs prop

Extras: none