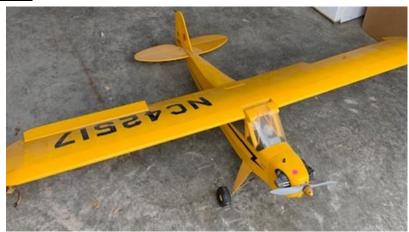

# Plane 17

Manufacture: SIG
Type: Trainer
Name: J3 Piper Cub
Construction: Fully Assembled

Engine: Gas

Extras: none