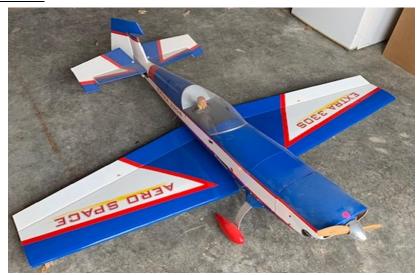

# Plane 20

Manufacture: unknown Type: Sport

Name: EXTRA 330 Construction: Fully Assembled

Engine: Gas

Extras: none

Notes: Canopy Cracked

<u>Plane 21</u>

Manufacture: unknown Type: Sport