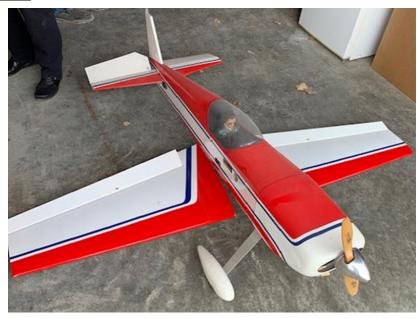

# Plane 20

Manufacture: unknown Type: Sport

Name: EXTRA 330 Construction: Fully Assembled

Engine: Gas

Extras: none

Notes: Canopy Cracked

<u>Plane 21</u>

Manufacture: unknown Type: Sport