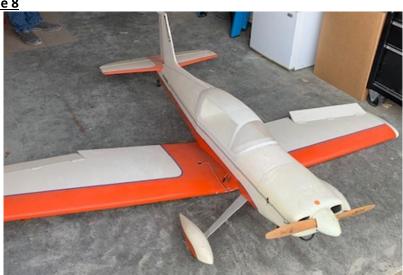

# Plane 5

Manufacture: SIG
Type: Sport

Name: Four Star 120 Construction: Fully Assembled

Engine: Gas

Extras: none