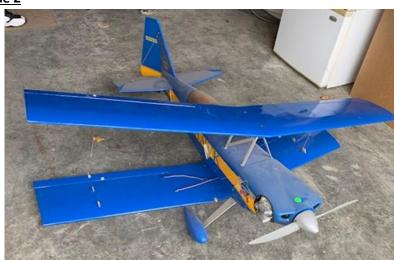

# Plane 2

Manufacture: SIG

Type: BI-Plane Name: Blue Hawk

Construction: Fully constructed Engine: Gas Engine

Extras: