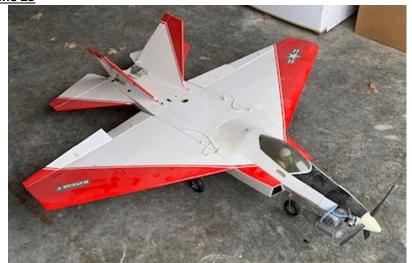

Manufacture: Great Planes Military Type: F-15 Eagle Name: Construction: New in Box Engine:

None

Plane NIB 6

Manufacture: SIG Type: **SPORT** Name: Wonder Construction: New in Box Engine: None

Plane NIB 7

Manufacture: SIG