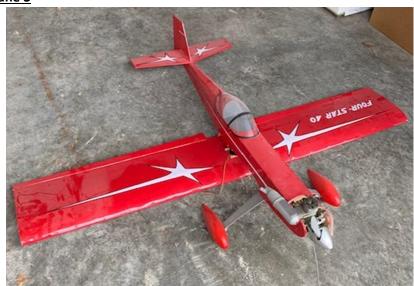

# Plane 3

Manufacture: SIG

Type: Sport

Name: Four Star 40 Construction: Fully Assembled

Engine: Gas

Manufacture: SIG Type: Sport

Name: Four Star 60 Construction: Fully Assembled

Engine: Gas