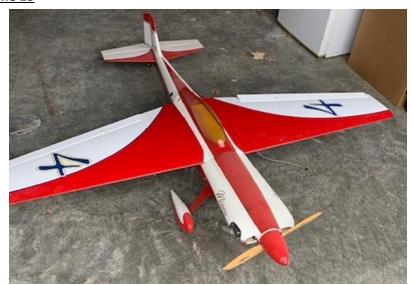

# Plane 20

Manufacture: unknown Type: Sport

Name: EXTRA 330 Construction: Fully Assembled

Engine: Gas

Extras: none

Notes: Canopy Cracked

<u>Plane 21</u>

Manufacture: unknown Type: Sport