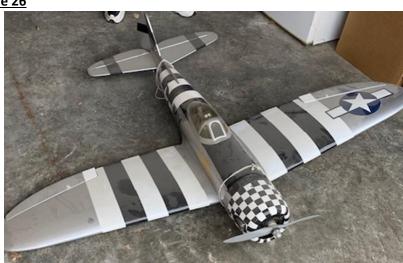

## Plane 11

Manufacture: Unknown
Type: Military
Name: Mustang

Construction: Fully Assembled Engine: Gas, needs prop

Extras: none