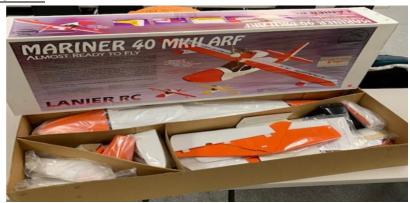

# Plane 29

Manufacture: Unknown Type: Sport

Name:

Construction: Partially Assembled

Engine: Gas

Extras:

Manufacture: Lanier Type: Sea-Plane

Name: Mariner 40 MKII Construction: New in Box

Engine: none