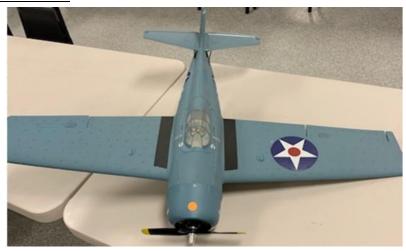

# Plane 23

Manufacture: unknown Type: Military

Name: NAVY Corsair 416JT Construction: Fully Assembled

Engine: Gas

Extras: none

# Plane 26

Manufacture: Unknown
Type: Military
Name: Navy Corsair
Construction: Fully Assembled

Engine: Gas

Extras: none