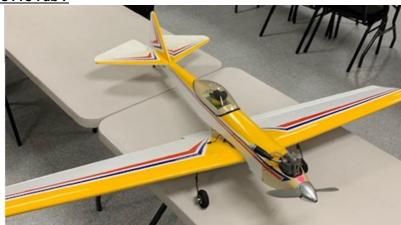

# Plane 15

Manufacture: Skyline
Type: Sport
Name: Breitling

Construction: Fully Assembled

Engine: Gas

Manufacture: Phoenix Type: Sport

Name: Extra 330S Construction: Fully Assembled

Engine: Gas

Extras: none