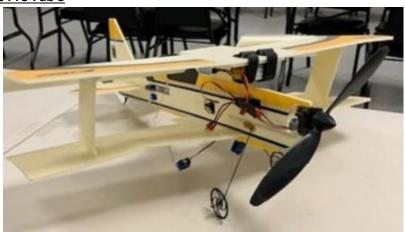

## Plane Pre-Fab 3

Manufacture: E-Flite Type: Bi-Plane

Name:

Construction: Foam Pre-Fabricated

Engine: Battery