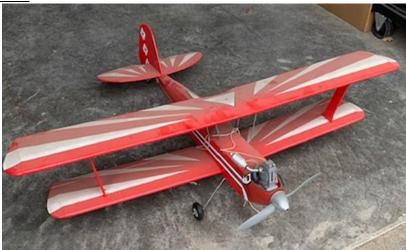

# Plane 2

Manufacture: SIG

Type: BI-Plane Name: Blue Hawk

Construction: Fully constructed Engine: Gas Engine

Extras: