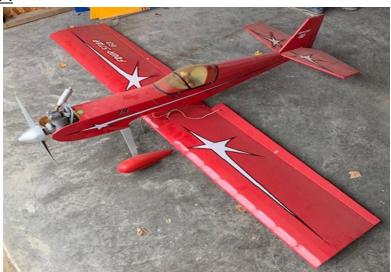

# Plane 3

Manufacture: SIG

Type: Sport

Name: Four Star 40 Construction: Fully Assembled

Engine: Gas

Manufacture: SIG Type: Sport

Name: Four Star 60 Construction: Fully Assembled

Engine: Gas