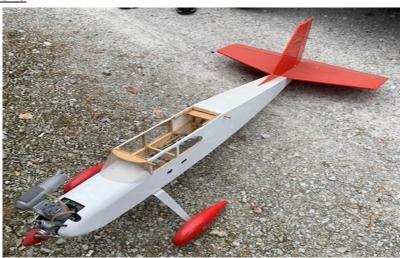

Manufacture: Unknown Type: Sport

Name:

Construction: Fully constructed

Engine: Gas Engine

Extras: Extra Set of wings