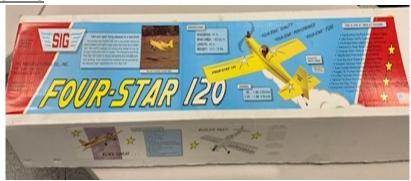

# Plane 5

Manufacture: SIG
Type: Sport

Name: Four Star 120 Construction: Fully Assembled

Engine: Gas

Extras: none

Sea-Plane Type: Name: Sealane Construction: New in Box

Engine: None

Manufacture: SIG Type: **SPORT** 

Name: Four Star 120 Construction: New in Box

Engine: None