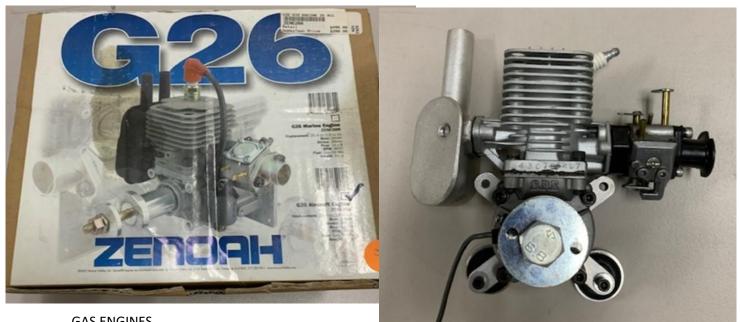

Engine: Gas

SPEKTRUM

CONTROLLERS

- 4 SPEKTRUM DX6i Controllers
- 1 SPEKTRUM DX7i Controller
- 1 JR XP6102 Controller

**GAS ENGINES** 

\*\* Multiple \*\*

**DC ENGINES** 

MiSC Tools Jump Start Field Box **Econo Coat Coverings**