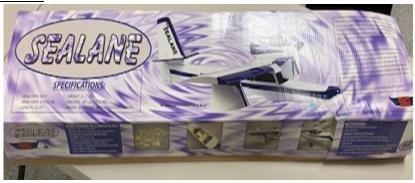

Sea-Plane Type: Name: Sealane Construction: New in Box

Engine: None

Manufacture: SIG Type: **SPORT** 

Name: Four Star 120 Construction: New in Box

Engine: None