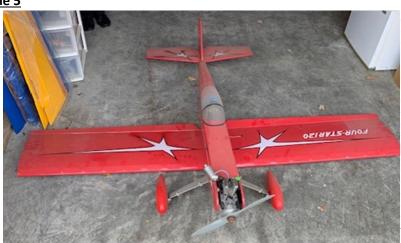

# Plane 5

Manufacture: SIG
Type: Sport

Name: Four Star 120 Construction: Fully Assembled

Engine: Gas

Extras: none