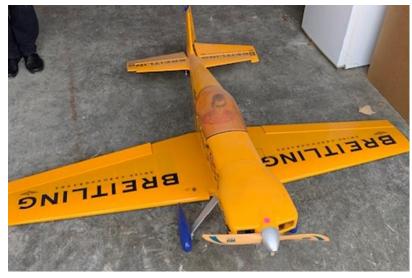

# Plane 15

Manufacture: Skyline
Type: Sport
Name: Breitling

Construction: Fully Assembled

Engine: Gas

Manufacture: Phoenix Type: Sport

Name: Extra 330S Construction: Fully Assembled

Engine: Gas

Extras: none