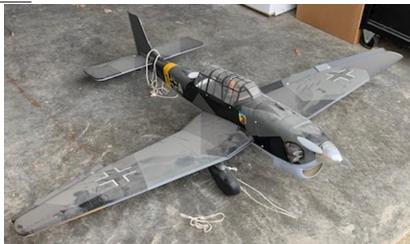

## Plane 27

Manufacture: Seagull
Type: Military
Name: Stuka

Construction: Fully Assembled

Engine: Gas

Manufacture:

Type: Bi-Plane

Name:

Construction: Fully Assembled