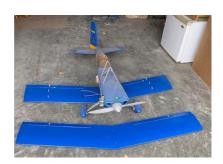

# Plane 2

Manufacture: SIG

Type: BI-Plane Name: Blue Hawk

Construction: Fully constructed Engine: Gas Engine

Extras: