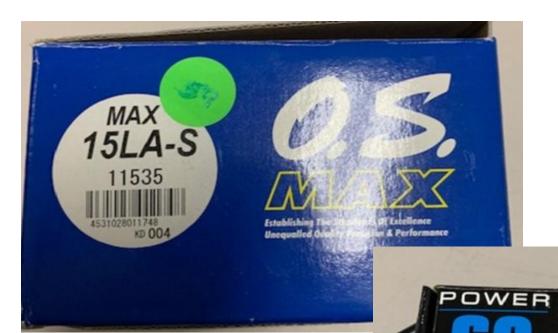

Engine: Gas

SPEKTRUM

CONTROLLERS

- 4 SPEKTRUM DX6i Controllers
- 1 SPEKTRUM DX7i Controller
- 1 JR XP6102 Controller

**GAS ENGINES** 

\*\* Multiple \*\*

**DC ENGINES** 

MiSC Tools Jump Start Field Box **Econo Coat Coverings**