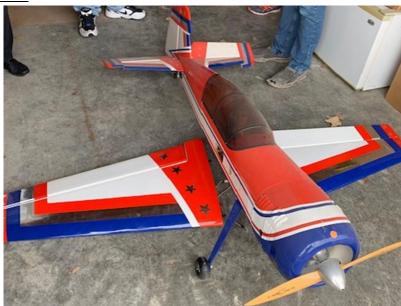

# Plane 24

Manufacture: SIG
Type: Sport
Name: Wonder

Construction: Fully Assembled

Engine: Gas

Manufacture: Hanger 9
Type: Military
Name: F-22

Construction: Fully Assembled

Engine: Gas

Extras: none