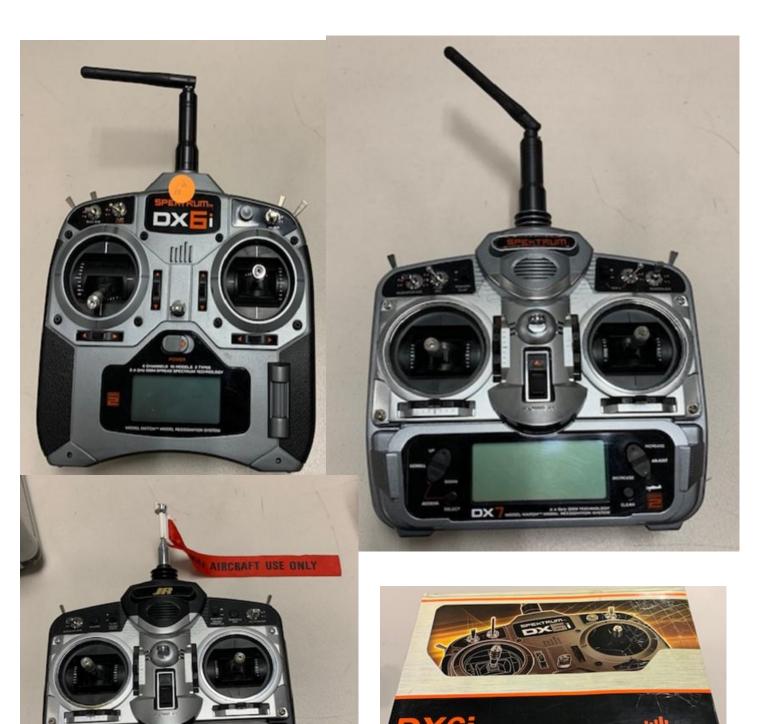

Engine: Gas

SPEKTRUM

CONTROLLERS

- 4 SPEKTRUM DX6i Controllers
- 1 SPEKTRUM DX7i Controller
- 1 JR XP6102 Controller

**GAS ENGINES** 

\*\* Multiple \*\*

**DC ENGINES** 

MiSC Tools Jump Start Field Box **Econo Coat Coverings**