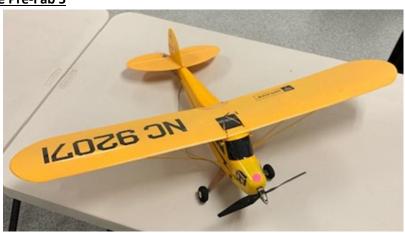

# Plane Pre-Fab 5

Manufacture: Unknown Type: Trainer Name: Piper Cub

Construction: Plastic Pre-Fabricated

Engine: Battery

Extras: None