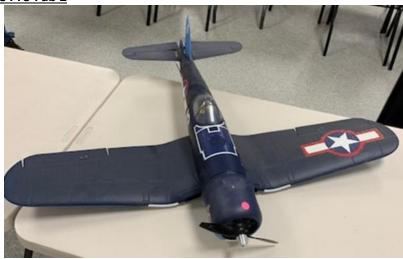

# Plane 12

Manufacture: Unknown Type: Military Name: COSAIR

Construction: Fully Assembled

Engine: Gas