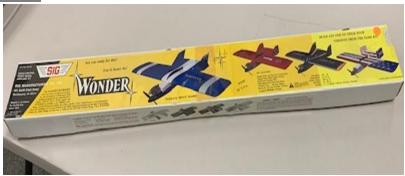

# Plane 24

Manufacture: SIG
Type: Sport
Name: Wonder

Construction: Fully Assembled

Engine: Gas

Manufacture: Hanger 9
Type: Military
Name: F-22

Construction: Fully Assembled

Engine: Gas

Extras: none

Manufacture: Great Planes Military Type: F-15 Eagle Name: Construction: New in Box Engine:

None

Plane NIB 6

Manufacture: SIG Type: **SPORT** Name: Wonder Construction: New in Box Engine: None

Plane NIB 7

Manufacture: SIG