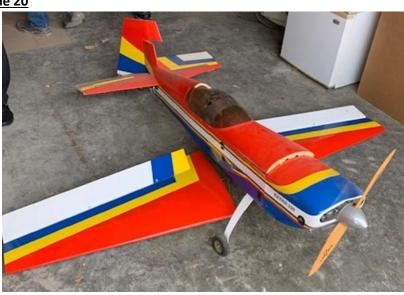

# Plane 20

Manufacture: unknown Type: Sport

Name: EXTRA 330 Construction: Fully Assembled

Engine: Gas

Extras: none

Notes: Canopy Cracked

<u>Plane 21</u>

Manufacture: unknown Type: Sport