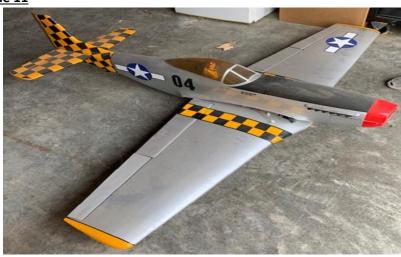

## Plane 11

Manufacture: Unknown
Type: Military
Name: Mustang

Construction: Fully Assembled Engine: Gas, needs prop

Extras: none