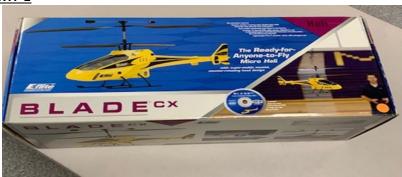

## Heli RTF 1

Manufacture: E-Flite
Type: Helicopter
Name: Blade CX
Construction: New in Box
Engine: Battery