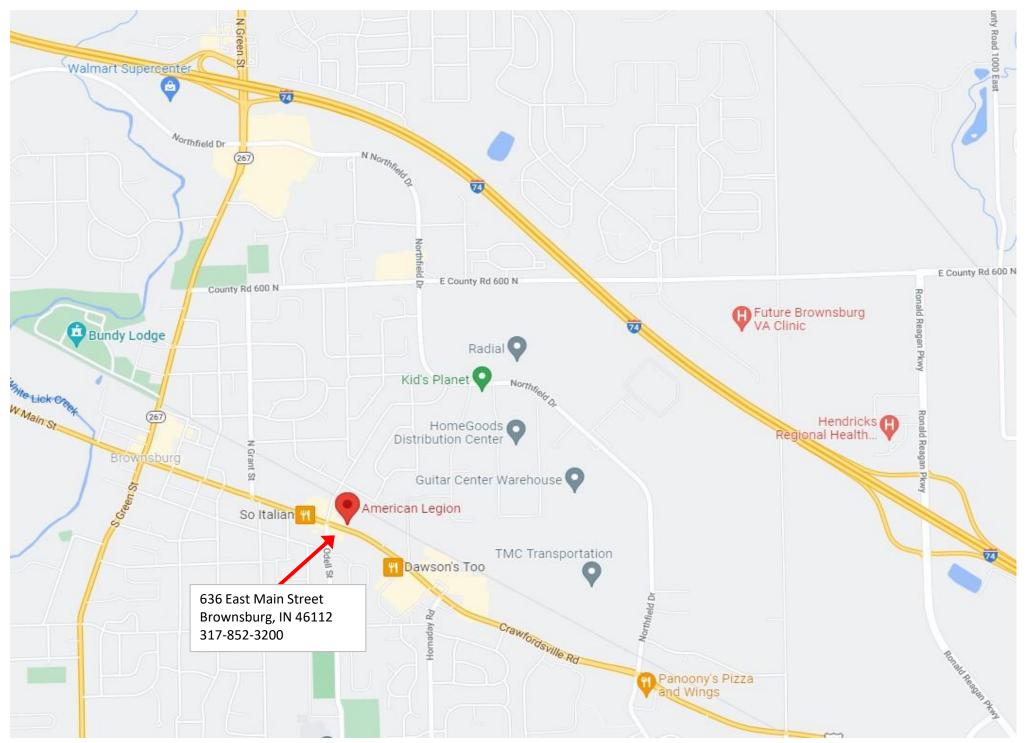

BROWNSBURG POST 331
AMERICAN LEGION RIDERS
636 E MAIN ST. BROWNSBURG, IN
46112 - 317-852-3200

MARCH 26TH/10AM-4PM