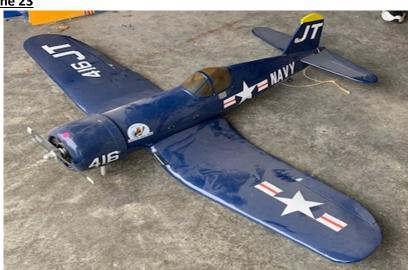

# Plane 23

Manufacture: unknown Type: Military

Name: NAVY Corsair 416JT Construction: Fully Assembled

Engine: Gas

Extras: none