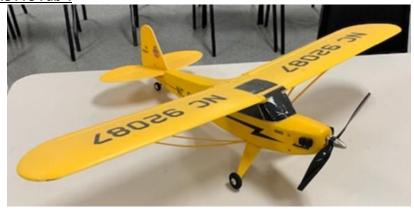

# Plane 17

Manufacture: SIG
Type: Trainer
Name: J3 Piper Cub
Construction: Fully Assembled

Engine: Gas

Extras: none

#### Plane Pre-Fab 4

Manufacture: Unknown Type: Trainer Name: Piper Cub

Construction: Plastic Pre-Fabricated

Engine: Battery

Extras: None

# Plane Pre-Fab 5

Manufacture: Unknown Type: Trainer Name: Piper Cub

Construction: Plastic Pre-Fabricated

Engine: Battery

Extras: None