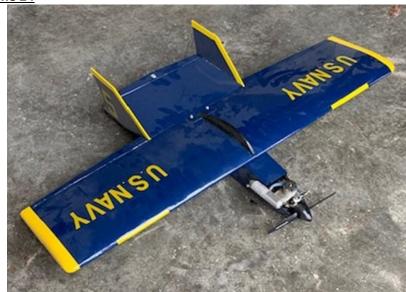

# Plane 23

Manufacture: unknown Type: Military

Name: NAVY Corsair 416JT Construction: Fully Assembled

Engine: Gas

Extras: none

# Plane 26

Manufacture: Unknown
Type: Military
Name: Navy Corsair
Construction: Fully Assembled

Engine: Gas

Extras: none