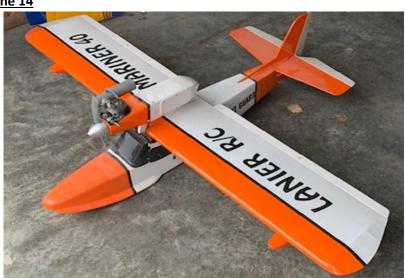

## Plane 14

Manufacture: Lanier
Type: Seaplane
Name: Mariner 40
Construction: Fully Assembled

Engine: Gas

Extras: none